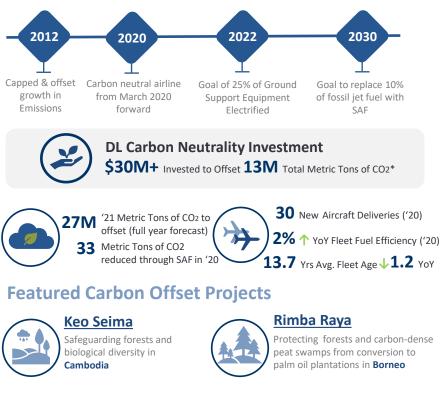

#### A Carbon-Neutral Future is Here

Investing **\$1B over 10 years** so travelers don't have to choose between seeing and saving the world

#### **Moving Forward Together**

Book confidently knowing that all carbon emitted will be offset when you and your travelers fly Delta. We are eager to continue partnering with you to create a more sustainable future