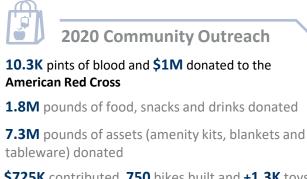

## The Delta Spirit

Delta people served their communities by volunteering at food banks, schools, shelters & other community organizations

\$725K contributed, 750 bikes built and +1.3K toys donated to Toys for Tots